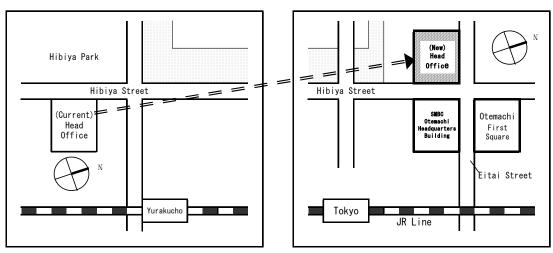

## 1. Relocation of Headquarters Operations

SMFG and SMBC will relocate their headquarters operations to Otemachi area as described below.

Since the merger of Sakura Bank and Sumitomo Bank in April 2001, headquarters operations have been divided into two locations, at Hibiya and Otemachi in Tokyo. The relocation will enable us to centralize dispersed headquarters operations and seek further efficiency.

At the same time, we have been asked by Mitsui Fudosan Co., Ltd. to vacate "Hibiya Mitsui Building" where our head offices are currently located, according to Mitsui Fudosan's decision to rebuild it.

## [Map]

## (Hibiya Area)

## (Otemachi Area)