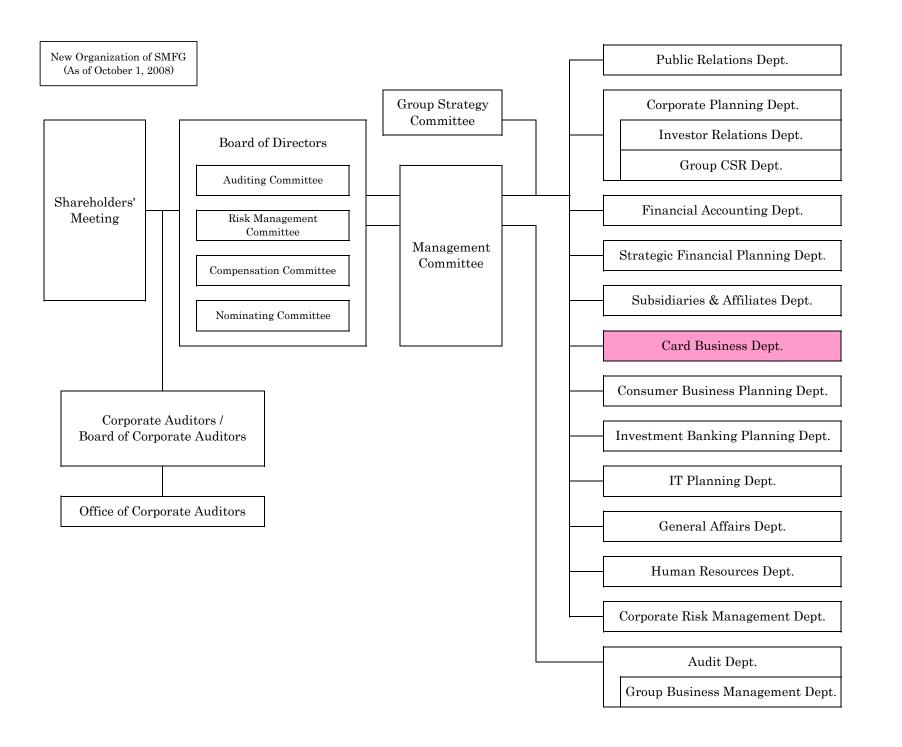

## < Organizational Revision of SMFG>

SMFG will newly establish **Card Business Department** to strengthen the cooperation within SMFG group, in accordance with the promotion of its credit card business strategy.