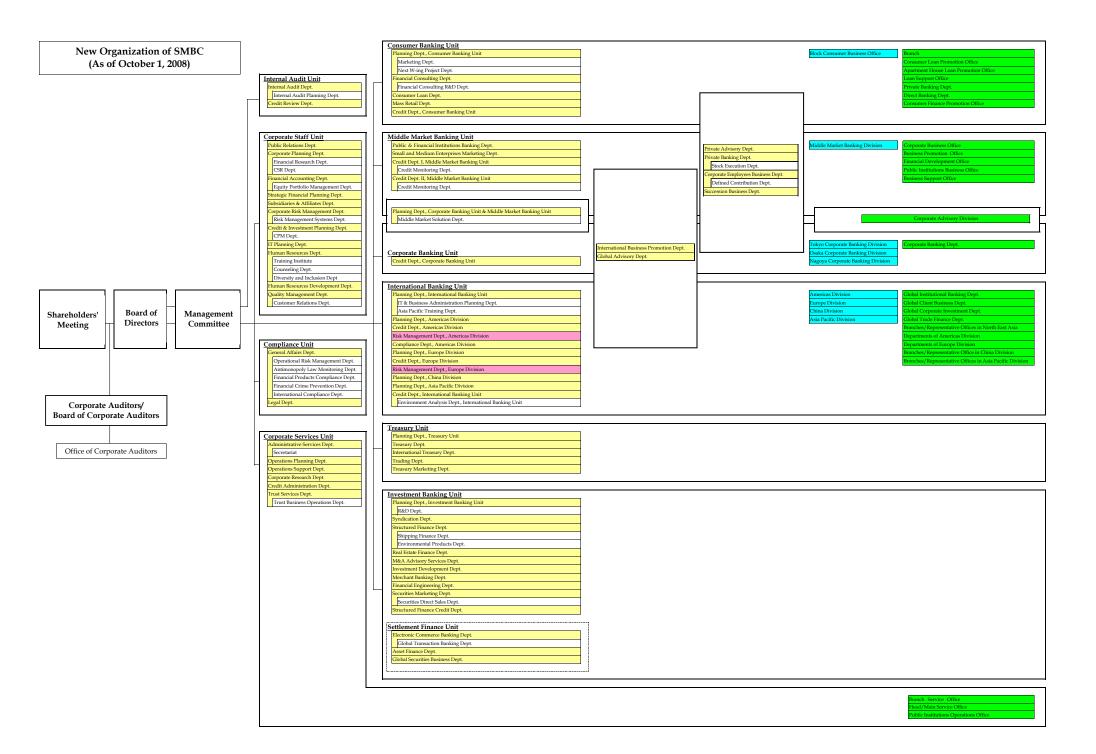

## <Organizational Revision of SMBC>

SMBC will newly establish **Risk Management Dept., Americas Division** and **Risk Management Dept., Europe Division**, to further strengthen the enterprise wide risk management, as well as the regional risk management in both Americas and Europe divisions.