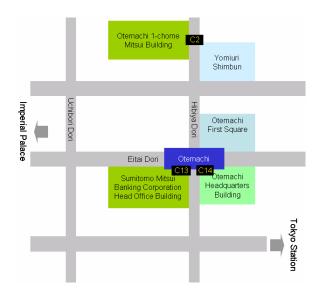

## Relocation of Head Office

Tokyo, October 1, 2010---Sumitomo Mitsui Financial Group, Inc. (SMFG, President: Teisuke Kitayama) and Sumitomo Mitsui Banking Corporation (SMBC, President: Masayuki Oku) announced that they will relocate their headquarters functions currently operated in the Head Office (1-2, Yurakucho 1-chome, Chiyoda-ku, Tokyo), Otemachi Headquarters Building (3-2, Marunouchi 1-chome, Chiyoda-ku, Tokyo) and Tokyo Takarazuka Building (1-3, Yurakucho 1-chome, Chiyoda-ku, Tokyo) to as described below.

- 1. New Address 1-2 Marunouchi 1-chome, Chiyoda-ku, Tokyo 100-0005,
  Japan (Sumitomo Mitsui Banking Corporation Head Office
  - Japan (Sumitomo Mitsui Banking Corporation Head Office Building)
  - \*Some departments will be relocated to Otemachi 1-chome Mitsui Building (2-3 Otemachi 1-chome, Chiyoda-ku, Tokyo, Japan)
- 2. Telephone