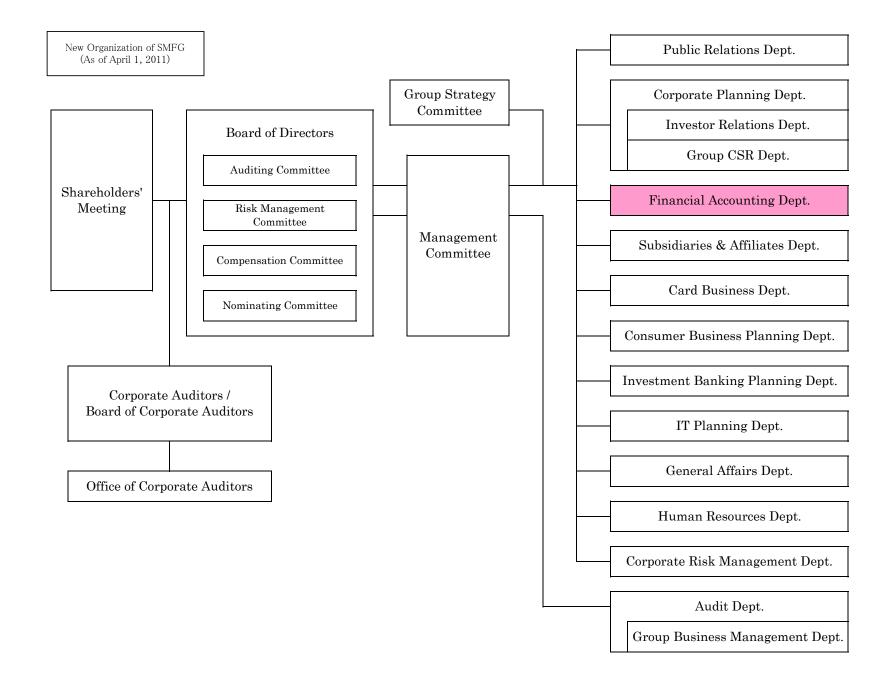

# <Organizational Revision of SMFG>

# Organizational Integration after Listing on NYSE

Following the listing on the New York Stock Exchange (NYSE) in November 2010, SMFG will merge Strategic Financial Planning Department, which promoted the preparation process for the listing and is responsible for financial reporting in accordance with U.S. Securities and Exchange Commission's regulations, and Financial Accounting Department, which is responsible for financial reporting under Japanese accounting standards, into a new **Financial Accounting Department**.

### (1) Organizational change after listing on NYSE

SMBC will merge Strategic Financial Planning Department and Financial Accounting Department into a new **Financial Accounting Department**.