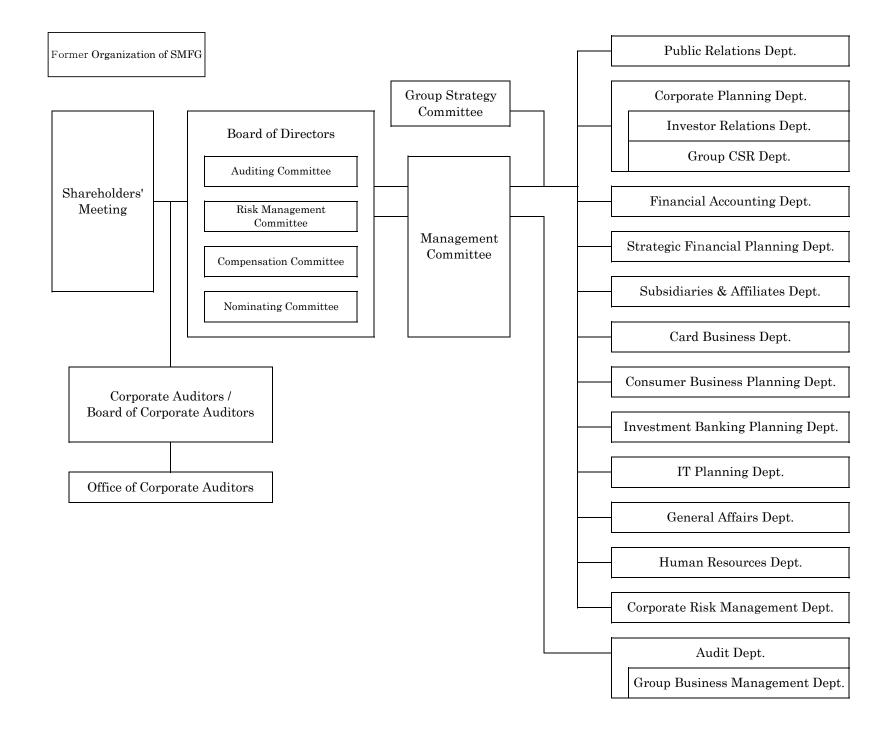

# Organizational Integration after Listing on NYSE

Following the listing on the New York Stock Exchange (NYSE) in November 2010, SMFG will merge Strategic Financial Planning Department, which promoted the preparation process for the listing and is responsible for financial reporting in accordance with U.S. Securities and Exchange Commission's regulations, and Financial Accounting Department, which is responsible for financial reporting under Japanese accounting standards, into a new **Financial Accounting Department**.