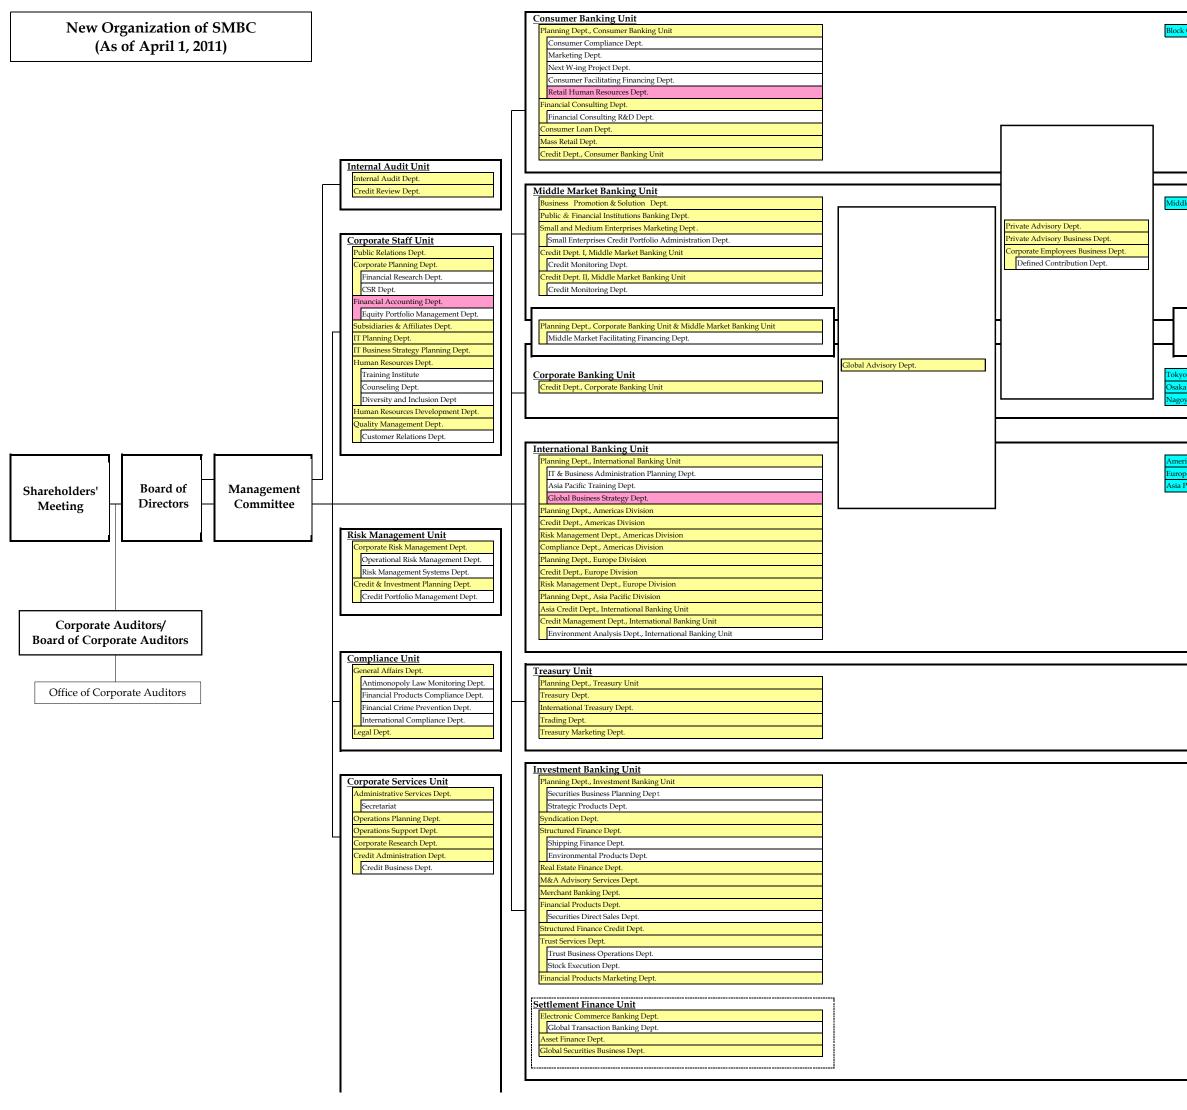

# <Organizational Revision of SMBC>

# (1) Reorganization to reinforce Japanese business in Greater China

To promote business in overseas markets with Japanese corporations, SMBC will restructure its organization.

Specifically, for the purpose of capturing active business flows in the Greater China area (\*) where economic integration is progressing, the functions of planning businesses with Japanese corporate customers at Hong Kong Branch and Taipei Branch will be transferred to **Planning Department, Corporate Banking Unit & Middle Market Banking Unit.** The department will plan, promote and manage business with Japanese corporations in the Greater China area, together with Sumitomo Mitsui Banking Corporation (China) Ltd. in an integrated manner.

### (2) Establishment of Global Business Strategy Department, International Banking Unit

**Global Business Strategy Department, International Banking Unit** will be established within Planning Department, International Banking Unit, aiming to enhance initiatives in emerging countries with greater growth prospects and to plan global

# (4) Establishment of Global Korea Corporate Banking Department

**Global Korea Corporate Banking Department** will be established within Seoul Branch to enhance business with globally active Korean corporations.

### (2) Establishment of Retail Human Resources Department

**Retail Human Resources Department** will be established within Planning Department, Consumer Banking Unit, aiming to manage human resources within the unit more strategically and flexibly and to strengthen SMBC's ability to respond to more sophisticated and diversified needs of individual customers.