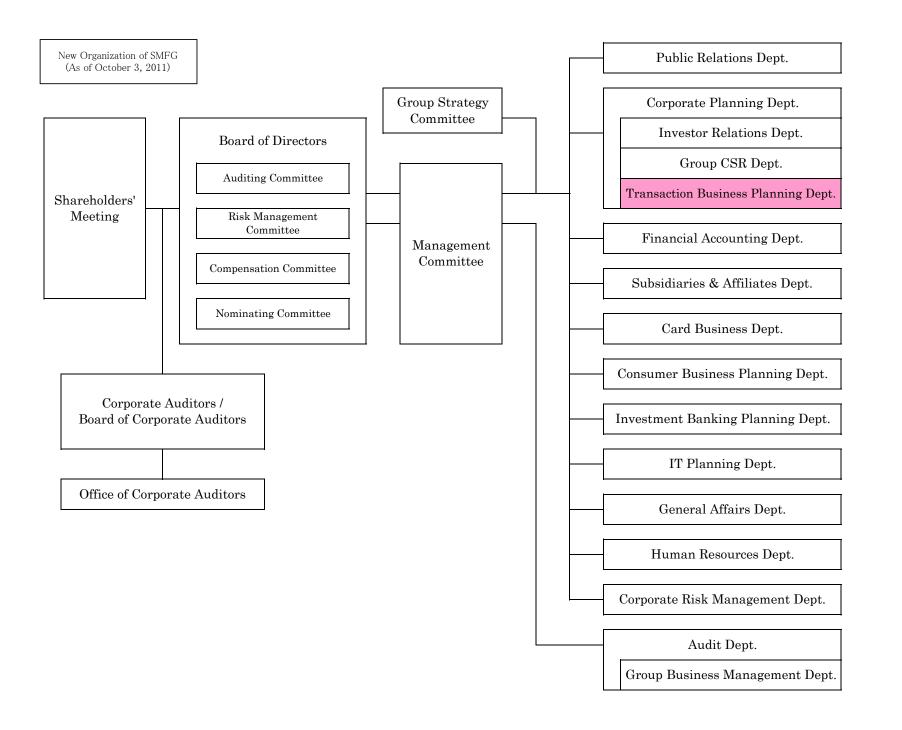

## Organizational Revision of SMFG and SMBC

TOKYO, October 3, 2011 --- Sumitomo Mitsui Financial Group (SMFG, President: Miyata Koichi) and Sumitomo Mitsui Banking Corporation (SMBC, President: Takeshi Kunibe) announced today the establishment of "*Transaction Business Planning Department*" within their organizations.

Enhancing the transaction services business, including deposits, cash management, foreign exchange, and supply chain financing, especially in Asia, is one of our core growth strategies. The new department, established within each organization's Corporate Planning Department, will devise long-term, integrated business plans and strategies for the SMFG/SMBC group.

The new departments are the cornerstone of SMFG's initiative to develop infrastructure to offer higher quality products and services and achieve top quality in transaction services business.

(End)

Consumer Banking Unit **New Organization of SMBC** Planning Dept., Consumer Banking Unit Consumer Compliance Dept. (As of October 3, 2011) Marketing Dept. Next W-ing Project Dept. Consumer Facilitating Financing Dept. Retail Human Resources Dept. Financial Consulting Dept. Financial Consulting R&D Dept. Consumer Loan Dept. Mass Retail Dept. Credit Dept., Consumer Banking Unit **Internal Audit Unit** rnal Audit Dept. Middle Market Banking Unit redit Review Dept. Small and Medium Enterprises Marketing Dept. Private Advisory Dept. Private Advisory Business Dept. Small Enterprises Credit Portfolio Administration Dept. Corporate Staff Unit Corporate Employees Business Dept.