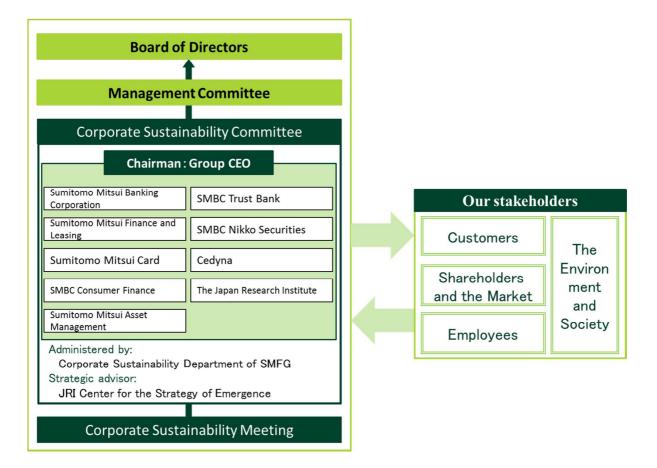

## **Enhancement of Corporate Sustainability Management**

TOKYO, October 1, 2018 – Sumitomo Mitsui Financial Group (President and Group CEO: Takeshi Kunibe, our corporate group will hereinafter be referred to as "SMBC Group") and Sumitomo Mitsui Banking Corporation ("SMBC", President and CEO: Makoto Takashima) announced the establishment of "Corporate Sustainability Committee" chaired by Group CEO and CEO of SMBC; to develop a sustainable society through our business activities. We will also reorganize the CSR department into the Corporate Sustainability Department.

Currently, SMBC Group defines three CSR materialities as "Environment," "Next Generation," and "Community". So far, we have conducted these activities through actions such as, the issuance of green bonds and enhancing financial literacy. Going forward, under the strong commitment from our top management, we will accelerate our sustainability management in the form of deepening our traditional CSR activities.

## **SMBC** Group sustainability promotion structure