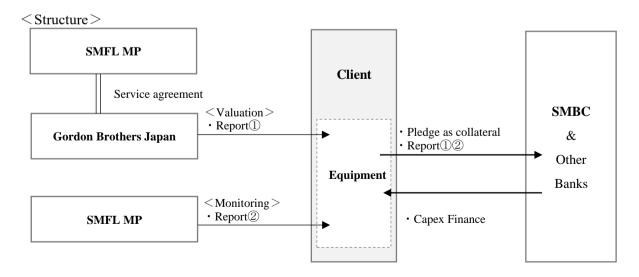

In this new scheme, SMFL MP will leverage its expertise in the valuation of semiconductor manufacturing equipment through its business in the secondary equipment market, collaborating with Gordon Brothers Japan Co., Ltd. (President: Hideaki Horiuchi), a leading company in the movable property business, to conduct valuations of semiconductor manufacturing equipment.

SMBC will structure the financing based on the valuations, while SMFL MP will be responsible for monitoring the equipment throughout the financing period, ensuring its operational status. This scheme is expected to enable customers utilizing it to expand their financing capacity by leveraging the value of the equipment.