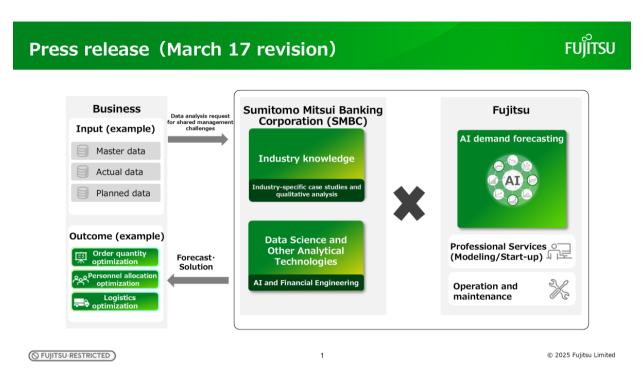

SMBC's industry knowledge and data science analysis expertise will be combined with Fujitsu's AI demand forecasting to enhance management decision-making, and support the optimization of customers' product ordering volumes, personnel allocation, and logistics planning.

Fujitsu's AI demand forecasting incorporates the Fujitsu patented Dynamic Ensemble Model technology which automatically tunes and optimally combines multiple demand forecasting models. Compared to selecting a single forecasting model, this approach enables more accurate learning that captures the characteristics of each forecasting target, which changes due to various factors such as demand cycles, external influences, and trends.

This results in stable and highly accurate demand forecasting, enabling rapid response to market needs and supporting corporate management decisions.

Figure 1. Overview of SMBC and Fujitsu's data analytics business collaboration